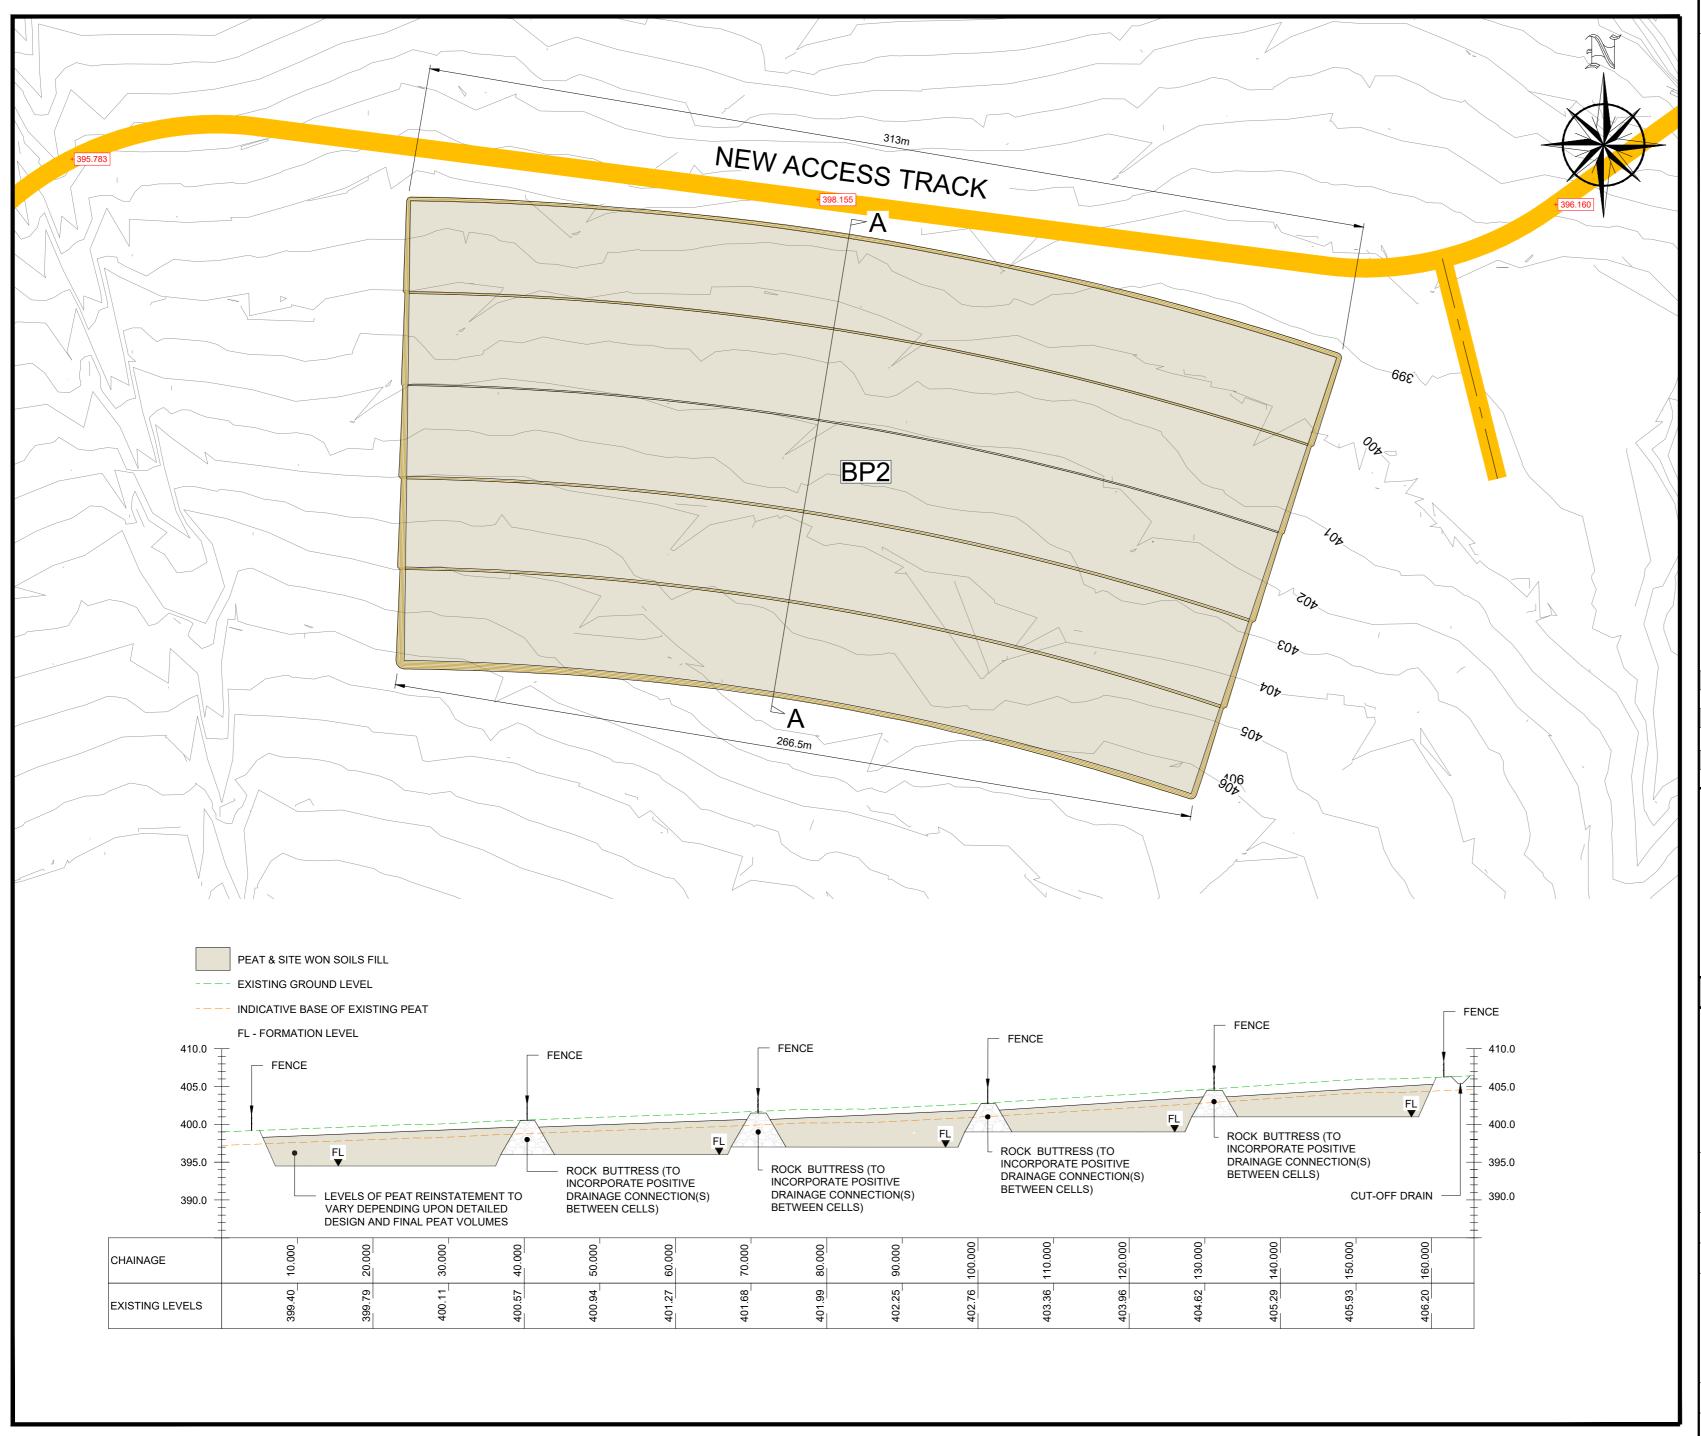

## NOTES:

- 1. THIS DRAWING TO BE READ IN CONJUNCTION WITH ALL OTHER RELEVANT ENGINEER'S DRAWINGS AND SPECIFICATIONS.
- 2. ALL DIMENSIONS ARE IN METRES UNLESS NOTED OTHERWISE.
- 3. THE OUTLINE AND CROSS SECTIONS ARE INDICATIVE AND ARE SUBJECT TO DETAILED DESIGN AND SLOPE STABILITY ASSESSMENT.
- 4. BORROW PIT EXCAVATION TECHNIQUES TO BE CONFIRMED FOLLOWING GROUND INVESTIGATION.
- 5. EXPOSED ROCK SLOPES SHALL BE FORMED AT SHALLOWER INCLINATIONS (TYPICALLY 60°) WITH FACE LEFT IRREGULAR WITH DECLIVITIES TO PROMOTE RE-VEGETATION AND PROVIDE A NATURAL APPEARANCE.
- 6. ENGINEERED ROCK BUTTRESS MAY BE LEFT IN-SITU TO RESTRAIN CELLS OF PLACED PEAT OVERBURDEN.
- 7. THE LOCATION OF THE ROCK BUTTRESSES SHOWN FOR THE BORROW AREAS ARE INDICATIVE ONLY AND SUBJECT TO DETAILED DESIGN.
- 8. THE EXCAVATABILITY OF THE ROCK AND DEPTH TO TOP OF ROCK WITHIN EACH OF THE BORROW AREAS WILL NEED TO BE DETERMINED FROM A GROUND INVESTIGATION.
- 9. REINSTATEMENT OF PEAT TO BE CARRIED OUT IN LINE WITH APPROVED PEAT MANAGEMENT PLAN.
- FINAL BORROW PIT ACCESS TO BE CONFIRMED.
   PLEASE REFER TO MESSRS McCLOYS SURFACE WATER MANAGEMENT PLAN. M01944 02 DG0 EOF

| WATER MANAGEMENT PLAN - M01944-02_DG0 FOF |
|-------------------------------------------|
| FULL DRAINAGE DETAILS - APPENDIX 11-4 OF  |
| EIAR.                                     |
|                                           |

DRAWING No: 20263-GDG-ZZ-XX-DR-C-0802

Revision: -S4 - P03

DRAWING TITLE:

BORROW PIT 2 -PLAN AND SECTION

 SCALE:
 1:1250 / 1:500
 SHEET SIZE:
 A2
 DATE:
 07/07/23

 DRAWN BY:
 D.P.C
 CHECKED BY:
 B.P
 APPROVED BY:
 R.Mcl.